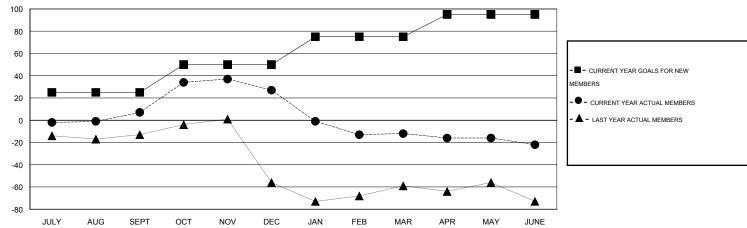

## GOALS AND ACTUAL MEMBERS CUMULATIVE

| DROPPED CLUBS: 0  DROPPED MEMBERS |                | 38 CLUBS OF 56 ADDED 1 OR MORE NEW MEMBERS | GENDER DISTRIBUTION           MALE         875 (74.53%)           FEMALE         299 (25.47%) |           |
|-----------------------------------|----------------|--------------------------------------------|-----------------------------------------------------------------------------------------------|-----------|
| DECEASED CLUB CANCELLED OTHER     | 21<br>0<br>145 | CLICK HERE FOR HEALTH ASSESSMENT DATA      | FAMILY UNIT MEMBERS HEAD OF HOUSEHOLD                                                         | 193<br>95 |
| TOTAL                             | 166            |                                            | NON-HEAD OF HOUSEHOLD                                                                         | 98        |